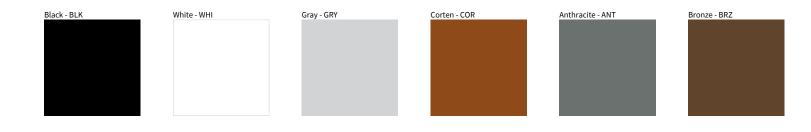

## FONT POST COLOR FINISH CHART

| PROJECT  |
|----------|
| TYPE     |
| NOTES    |
| QUANTITY |
| DATE     |

Digital: Not all screens are calibrated the same, and therefore, colors will appear differently between screens.